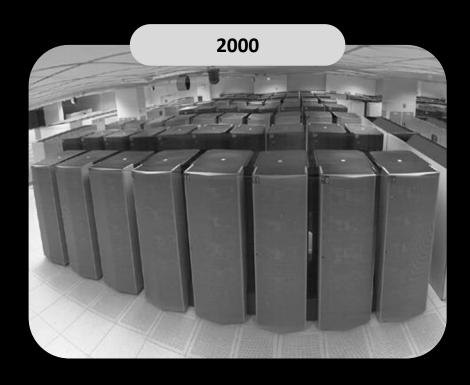

# **NPU Now**

- IBM ASCI white supercom
- 12 TFLOPS operation
- nuclear weapons stockpile
- astronomy, energy, human genome science and climate change research.

- Samsung Galaxy S24 Ultra
- > 45 TOPS operation
- Live translate, Generative Edit

<sup>\*</sup> https://www.ibm.com/history/petaflop-barrier