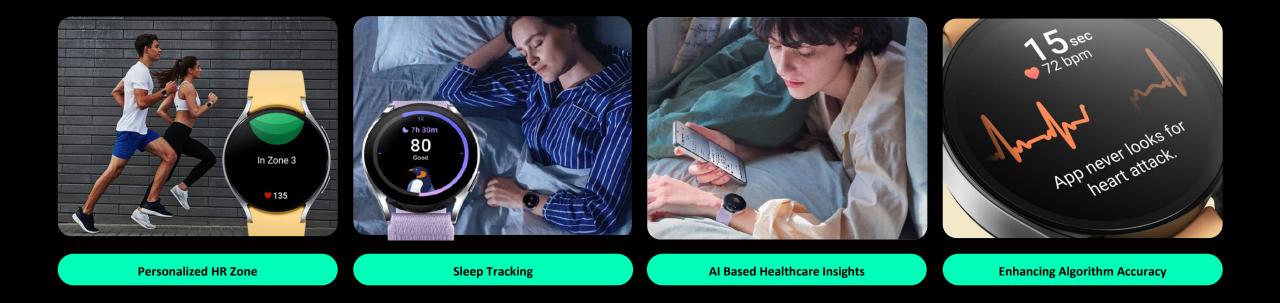

# Samsung's Intelligent Health Platform

Al to secure the performance of algorithms that measure health status