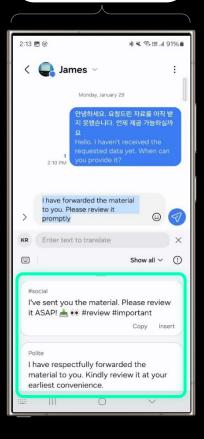

# **Galaxy AI: Translate**

**Translate** 

#### **Live Translation**

#### Voice note & Browser translation

#### Chat translation

#### Interpretation