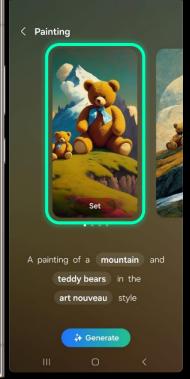

# Enabler(1/2) Samsung Gen Al (Gauss)

#### Samsung's Generative model

#### **Image**

- Specialized in Generating, Editing and Converting images
- Handle many images generated in Samsung devices