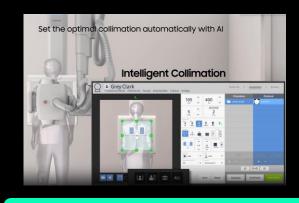

# **Samsung Healthcare Devices Al**

**Auto collimation** 

Live BreastAssist<sup>TM</sup>

NerveTrack<sup>TM</sup>

**HeartAssist**<sup>TM</sup>