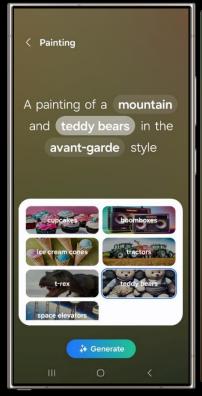

# Enabler(1/2) Samsung Gen Al (Gauss)

#### Samsung's Generative model

#### **Image**

- Specialized in Generating, Editing and Converting images
- Handle many images generated in Samsung devices