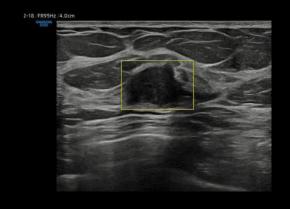

# **Samsung Healthcare Devices Al**

**Auto collimation** 

Live BreastAssist<sup>TM</sup>

NerveTrack<sup>TM</sup>

**HeartAssist**<sup>TM</sup>