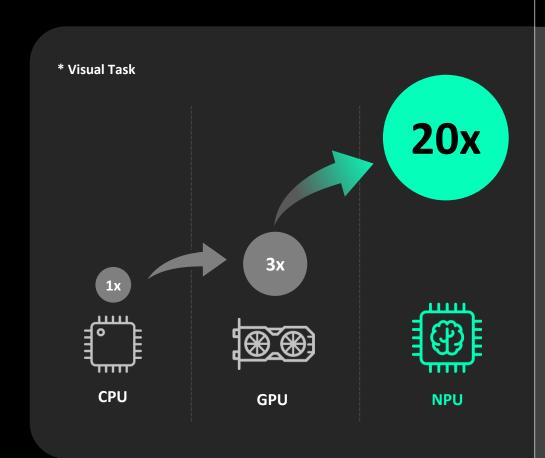

#### Interpretation



# **Galaxy AI: Summary, Style**





Speaker recognition recording Summarization



& summarization





(1)

Cover



Style, Emoji



# **Galaxy AI: Image**



In/Out Image



Weather/Date Wallpaper



AI Wallpaper





# Enabler(1/2) Samsung Gen Al (Gauss)

#### Samsung's Generative model

#### Language



- · Natural and friendly conversation
- · Multilingual support
- · Translating contents
- Summarizing texts
- Writing draft mail
- Making answers for queries

#### **Image**



- Specialized in Generating, Editing and Converting images
- Handle many images generated in Samsung devices

#### Code



- Optimized code generation for Samsung product software
- Natural language is converted into code

# Enabler(2/2) On Device Al



# Enabler(2/2) On Device AI (NPU)





# **NPU Now**



- IBM ASCI white supercom
- 12 TFLOPS operation
- nuclear weapons stockpile
- astronomy, energy, human genome science and climate change research.



- Samsung Galaxy S24 Ultra
- > 45 TOPS operation
- Live translate, Generative Edit

<sup>\*</sup> https://www.ibm.com/history/petaflop-barrier

# Gen Al can pass Medical licensing





# **Healthcare Use Cases**



# **Healthcare with Samsung: Samsung Health**

Seamless cross-device experience within Galaxy ecosystem



**IHRN** 

# Samsung's Intelligent Health Platform

Al to secure the performance of algorithms that measure health status



# **Samsung Healthcare Devices**

Combining leading technology to improve the quality of people's lives



**Ultrasound System** 



**Digital Radiography** 



**Computed Tomography