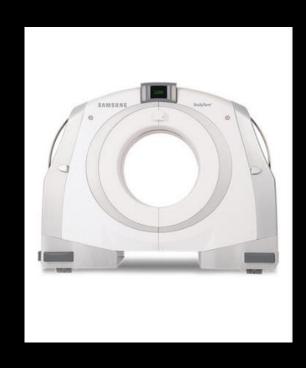

# **Samsung Healthcare Devices**

Combining leading technology to improve the quality of people's lives

**Ultrasound System** 

**Digital Radiography** 

**Computed Tomography** 