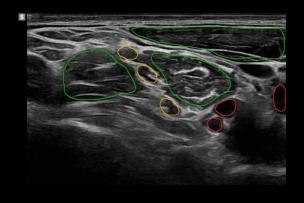

# **Samsung Healthcare Devices Al**

**Auto collimation** 

Live BreastAssist<sup>TM</sup>

NerveTrack<sup>TM</sup>

**HeartAssist**<sup>TM</sup>