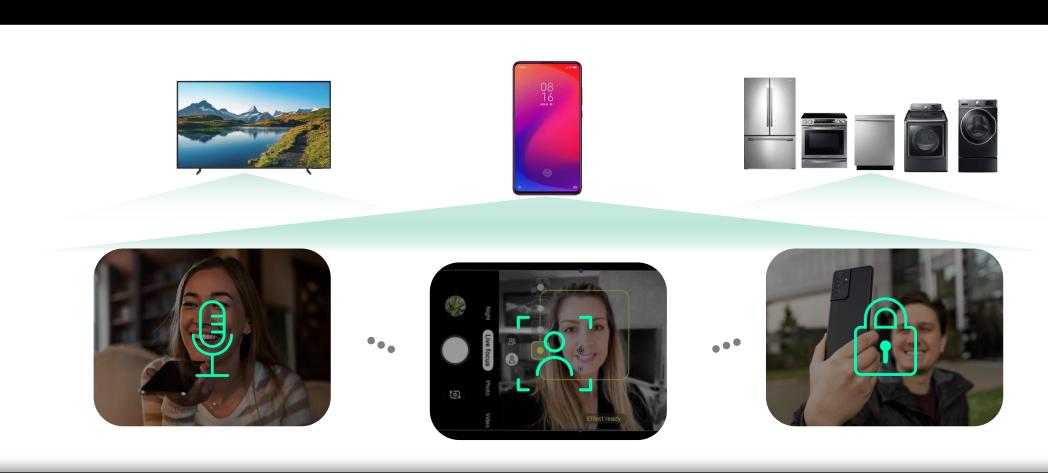

# Al also innovates user experience in devices

Optimized user experience considering personal preference and current context

# **Galaxy AI: Translate**

**Translate** 

# **Galaxy AI: Summary, Style**

Speaker recognition recording Summarization

& summarization

(1)

Cover

Style, Emoji

# **Galaxy AI: Image**

In/Out Image

Weather/Date Wallpaper

AI Wallpaper