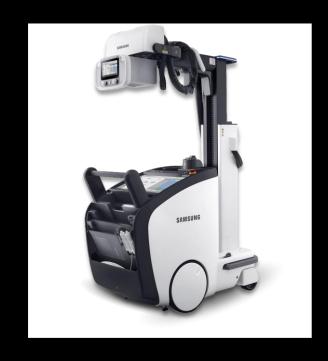

# **Samsung Healthcare Devices**

Combining leading technology to improve the quality of people's lives

**Ultrasound System** 

**Digital Radiography** 

**Computed Tomography** 