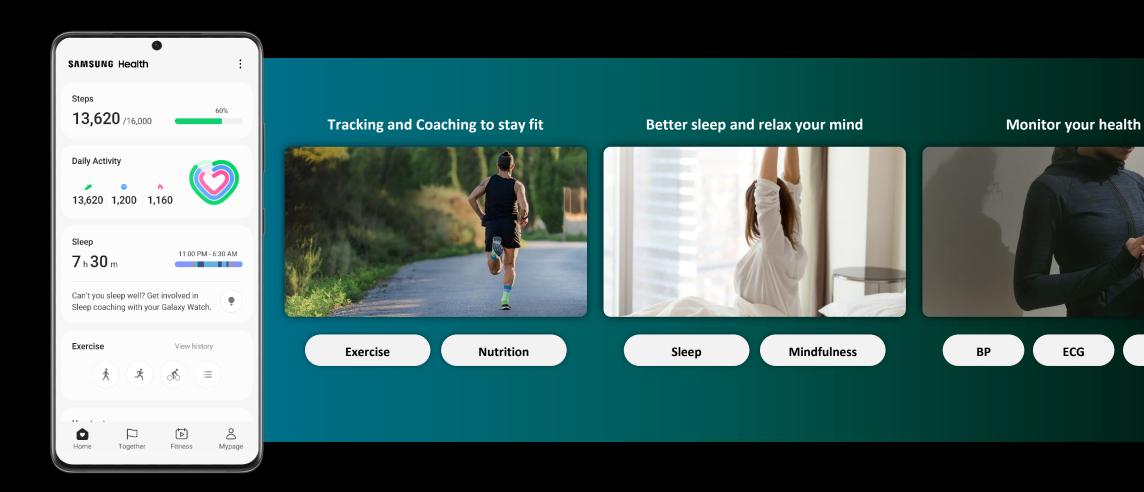

# **Healthcare with Samsung: Samsung Health**

Seamless cross-device experience within Galaxy ecosystem

**IHRN** 

# Samsung's Intelligent Health Platform

Al to secure the performance of algorithms that measure health status