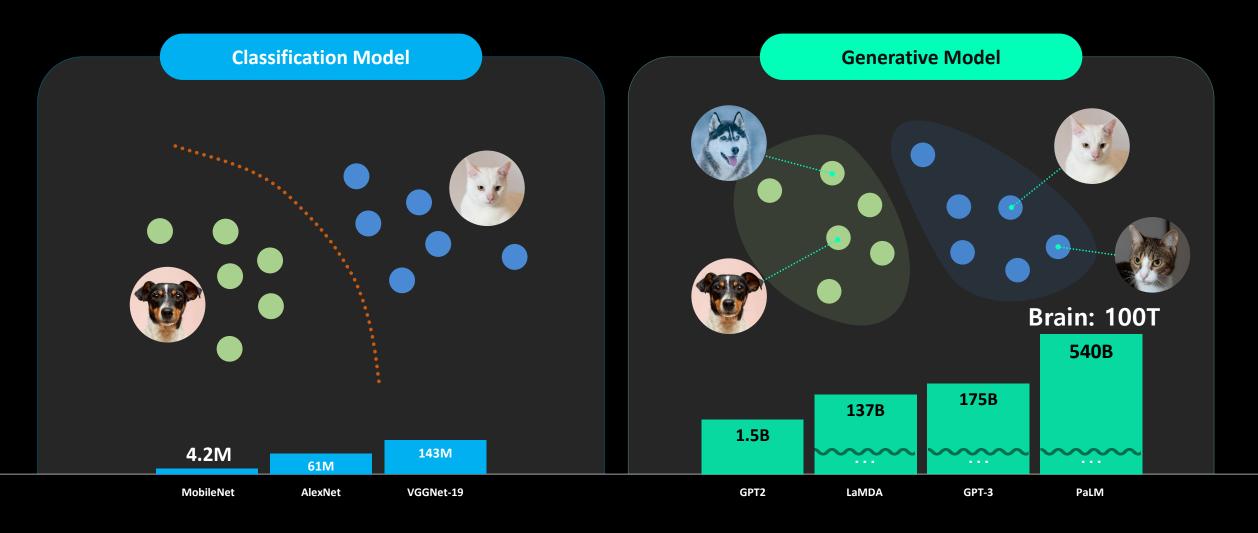

# What can the recent AI do?

Solving Problems which Human-generated S/W cannot solve

## **Generative AI**

Al capable of generating text, images or other media