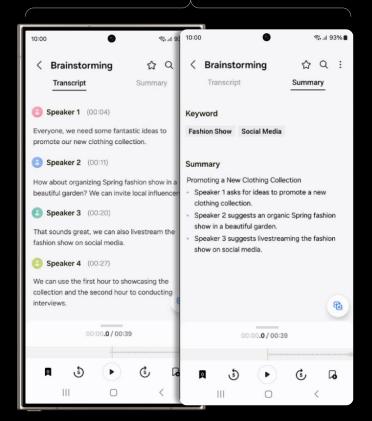

# **Galaxy AI: Translate**

**Translate** 

#### **Live Translation**

#### Voice note & Browser translation

#### Chat translation

#### Interpretation

# **Galaxy AI: Summary, Style**

Speaker recognition recording Summarization

& summarization

(1)

Cover

Style, Emoji