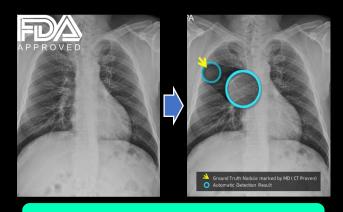

# **Samsung Healthcare Devices Al**

**Auto collimation** 

Live BreastAssist<sup>TM</sup>

NerveTrack<sup>TM</sup>

**HeartAssist**<sup>TM</sup>