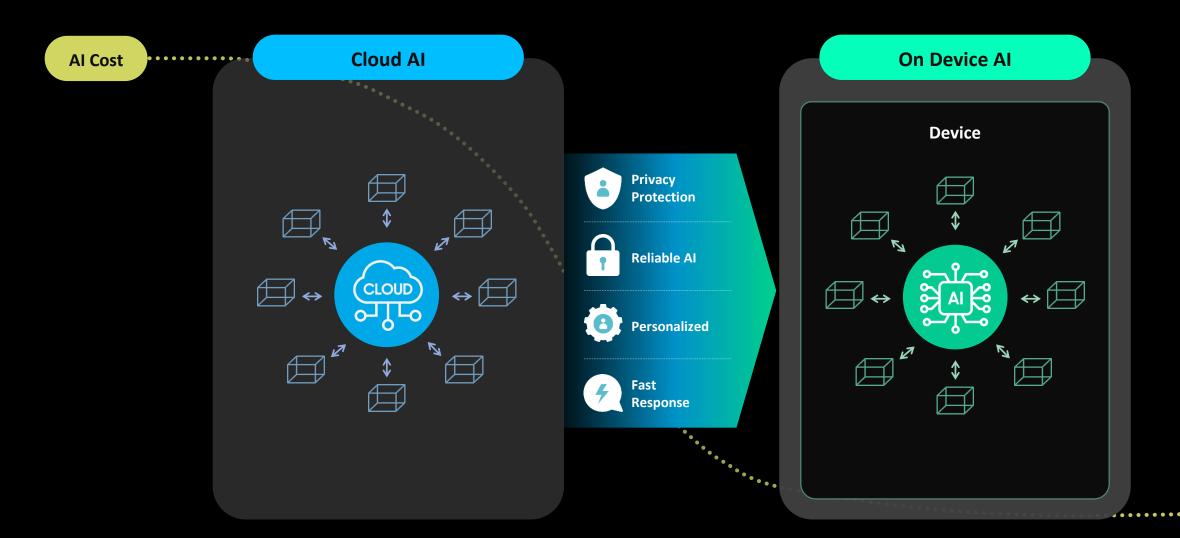

anslation



#### Chat translation



#### Interpretation



# **Galaxy AI: Summary, Style**





Speaker recognition recording Summarization



& summarization





(1)

Cover



Style, Emoji



# **Galaxy AI: Image**



In/Out Image



Weather/Date Wallpaper



AI Wallpaper





# Enabler(1/2) Samsung Gen Al (Gauss)

#### Samsung's Generative model

#### Language



- · Natural and friendly conversation
- · Multilingual support
- · Translating contents
- Summarizing texts
- Writing draft mail
- Making answers for queries

#### **Image**



- Specialized in Generating, Editing and Converting images
- Handle many images generated in Samsung devices

#### Code



- Optimized code generation for Samsung product software
- Natural language is converted into code

# Enabler(2/2) On Device Al



# Enabler(2/2) On Device AI (NPU)





# **NPU Now**



- IBM ASCI white supercom
- 12 TFLOPS operation
- nuclear weapons stockpile
- astronomy, energy, human genome science and climate change research.



- Samsung Galaxy S24 Ultra
- > 45 TOPS operation
- Live translate, Generative Edit

<sup>\*</sup> https://www.ibm.com/history/petaflop-barrier

# Gen Al can pass Medical licensing





# **Healthcare Use Cases**



# **Healthcare with Samsung: Samsung Health**

Seamless cross-device experience within Galaxy ecosystem



**IHRN** 

# Samsung's Intelligent Health Platform

Al to secure the performance of algorithms that measure health status



# **Samsung Healthcare Devices**

Combining leading technology to improve the quality of people's lives



**Ultrasound System** 



**Digital Ra