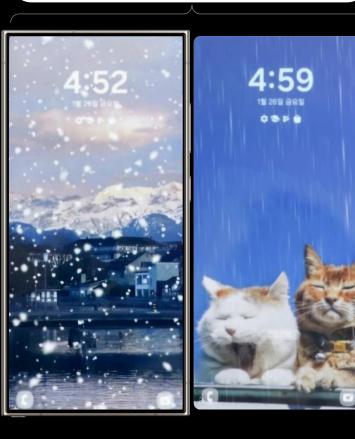

Generate** 















**A**lgorithm



**B**ig Data

Computing

# What can the recent AI do?

Solving Problems which Human-generated S/W cannot solve



# How has AI been developed?



## **Generative AI**

Al capable of generating text, images or other media



# **Al model Training Process**





# Al also innovates user experience in devices

Optimized user experience considering personal preference and current context



# **Galaxy AI: Translate**



**Translate** 

#### **Live Translation**



#### Voice note & Browser translation



#### Chat translation



#### Interpretation



# **Galaxy AI: Summary, Style**





Speaker recognition recording Summarization



& summarization





(1)

Cover



Style, Emoji



# **Galaxy AI: Image**



In/Out Image



Weather/Date Wallpaper



AI Wallpaper





# Enabler(1/2) Samsung Gen Al (Gauss)

#### Samsung's Generative model

#### Language



- · Natural and friendly conversation
- · Multilingual support
- · Translating contents
- Summarizing texts
- Writing draft mail
- Making answers for queries

#### **Image**



- Specialized in Generating, Editing and Converting images
- Handle many images generated in Samsung devices

#### Code



- Optimized code generation for Samsung product software
- Natural language is converted into code

# Enabler(2/2) On Device Al



# Enabler(2/2) On Device AI (NPU)





# **NPU Now**



- IBM ASCI white supercom
- 12 TFLOPS operation
- nuclear weapons stockpile
- astronomy, energy, human genome science and climate change research.



- Samsung Galaxy S24 Ultra
- > 45 TOPS operation
- Liv